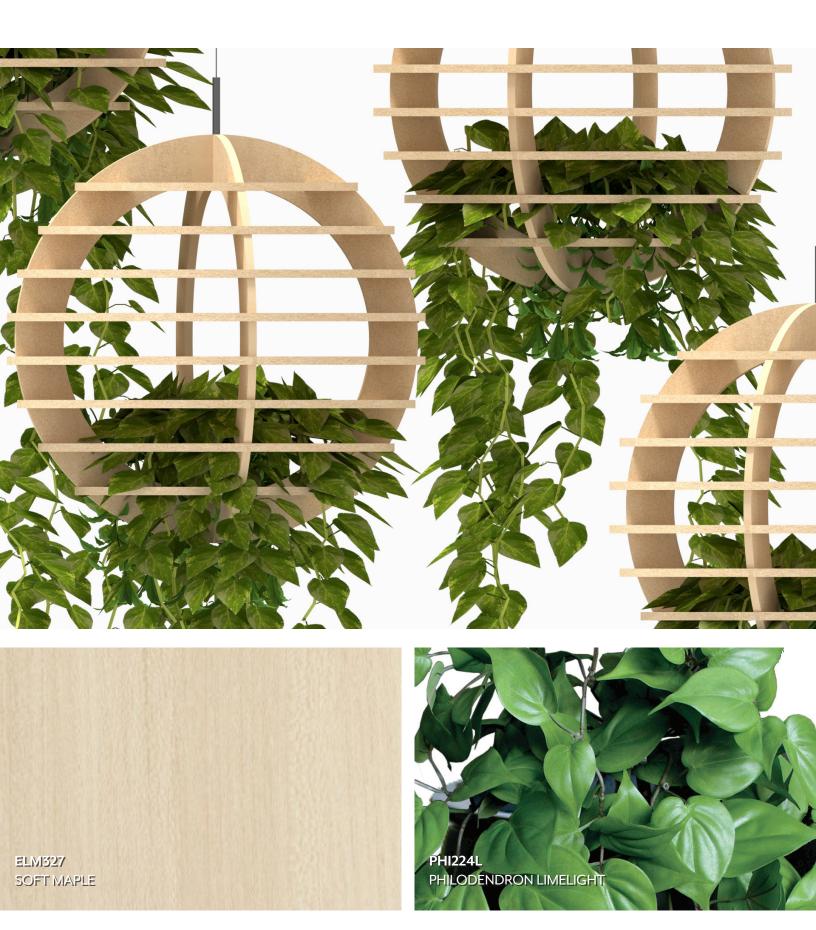

#### **ELEMENTS** VENEERED RECYCLED PET ACOUSTIC FELT

Soft Maple

Straight Teak

**ELM344** Rustic Cherry

Soft Elm

SND103

ELM341 Cotton Candy

Rough Elm

Greige Elm

Gray Cherry

Olde Gray

Greige Walnut

Maple

Rosy Elm

Caramel Coffee