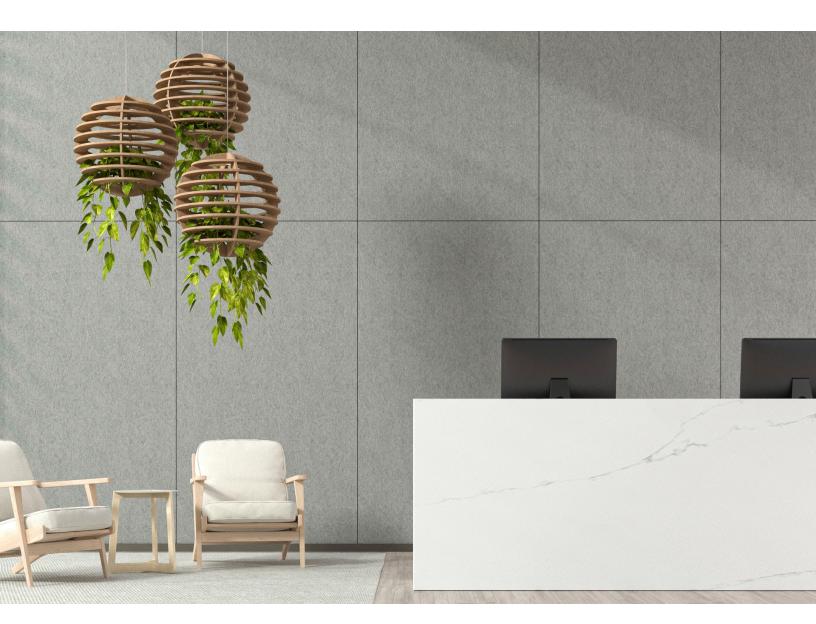

### INTRODUCTION

The Plantscape Macrame is a beautiful hanigng planter that can create visual interest at different levels within your space. The wooden cage appears as though it is floating through space with dangling vines adding dimension. Inspired by the macrame craft, this too has delicate lines and light textures.

## EXPERIENCE **CREATIVITY**

The woven rope creates the appearance of increased strength and when using wood to recreate that texture, the effect is emphasized. The hanging plant element brings life and movement to the composition and offers room for creativity and flexibility.