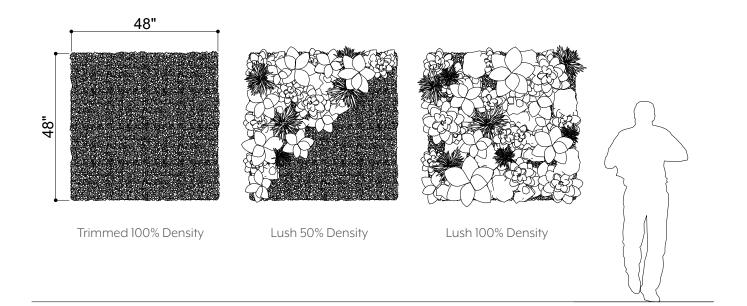

#### GREENERY CONFIGURATIONS

### THERMALEAF® FOLIAGE SYSTEMS

We offer foliage systems for every project and environment type, ranging from live plants to preserved options, to long-lasting replica greenery. Interior vegetation must pass strict fire codes, and ThermaLeaf® greenery ensures fire code compliance as the safest commercially available foliage - that means complete design flexibility with guaranteed feasibility.

## **REPLICA GREENERY**

Replica greenery is the most versatile indoor foliage system, with a massive variety of plant types that can be mixed and matched regardless of atmospheric conditions.

## PRESERVED GREENERY

Preserved greenery maintains the appearance of live plants with less ongoing maintenance. While not every plant can be preserved, certain fronds and reindeer moss remain incredibly popular choices.

## LIVE GREENERY

Live greenery has a soothing presence and invokes a greater sense of wellness and sustainability. Some conditions may limit the viability of live greenery, as it is climate-sensitive and requires ongoing care.