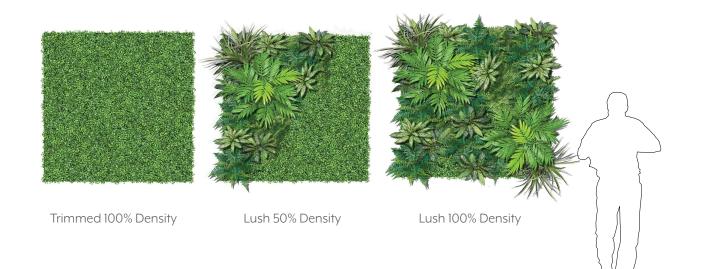

crame is a beautiful hanigng planter that can create visual interest at different levels within your space. The wooden cage appears as though it is floating through space with dangling vines adding dimension. Inspired by the macrame craft, this too has delicate lines and light textures.









## EXPERIENCE **CREATIVITY**

The woven rope creates the appearance of increased strength and when using wood to recreate that texture, the effect is emphasized. The hanging plant element brings life and movement to the composition and offers room for creativity and flexibility.



800-241-2718 | INFO@COMMERCIALSILK.COM | COMMERCIALSILK.COM

#### PERSPECTIVE VIEW





ELEVATIONS





(2) BOTTOM VIEW



800-241-2718 | INFO@COMMERCIALSILK.COM | **COMMERCIALSILK**.COM

#### GREENERY CONFIGURATIONS







### THERMALEAF® FOLIAGE SYSTEMS

We offer foliage systems for every project and environment type, ranging from live plants to preserved options, to long-lasting replica greenery. Interior vegetation must pass strict fire codes, and ThermaLeaf® greenery ensures fire code compliance as the safest commercially available foliage - that means complete design flexibility with guaranteed feasibility.



## **REPLICA GREENERY**

Replica greenery is the most versatile indoor foliage system, with a massive variety of plant types that can be mixed and matched regardless of atmospheric conditions.







## PRESERVED GREENERY

Preserved greenery maintains the appearance of live plants with less ongoing maintenance. While not every plant can be preserved, certain fronds and reindeer moss remain inc