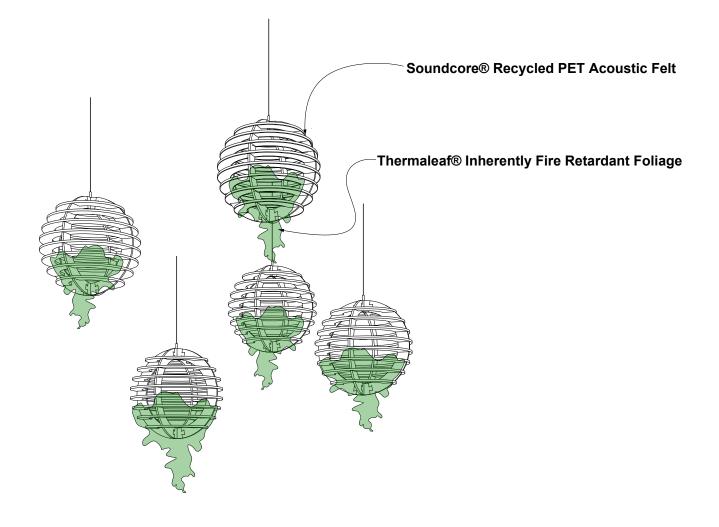

### INTRODUCTION

The Plantscape Macrame is a beautiful hanigng planter that can create visual interest at different levels within your space. The wooden cage appears as though it is floating through space with dangling vines adding dimension. Inspired by the macrame craft, this too has delicate lines and light textures.

## EXPERIENCE **CREATIVITY**

The woven rope creates the appearance of increased strength and when using wood to recreate that texture, the effect is emphasized. The hanging plant element brings life and movement to the composition and offers room for creativity and flexibility.

## SPECIFICATIONS

| PRODUCT ID     | BIO-HGP-001                                                                          |
|----------------|--------------------------------------------------------------------------------------|
| CONTENT        | ThermaLeaf® Inherently Fire Retardant Foliage, Soundcore® Recycled PET Acoustic Felt |
| DURABILITY     | Impact resistant, shock absorbant                                                    |
| WEATHERING     | Non-deteriorating, non-hygroscopic, colorfast                                        |
| MAINTENANCE    | Clean with vacuum or light dusting                                                   |
| WARRANTY       | Comes with industry-leading standard warranty                                        |
| ENVIRONMENTAL  | LEEDv4, VOC free, 100% recyclable, non-toxic, non-allergenic, anti-microbial         |
| INSTALLATION   | Plantscape Installation Systems are product specific                                 |
| ACOUSTICS      | Provides acoustic dampening                                                          |
| FLAMMABILITY   | ASTM E84: Class A                                                                    |
| SUSTAINABILITY | Made from 60% recycled content and is 100% recyclable                                |