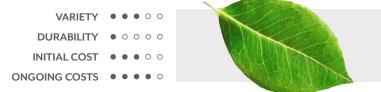

## SPECIFICATIONS

| PRODUCT ID     | BIO-HGP-001                                                                          |
|----------------|--------------------------------------------------------------------------------------|
| CONTENT        | ThermaLeaf® Inherently Fire Retardant Foliage, Soundcore® Recycled PET Acoustic Felt |
| DURABILITY     | Impact resistant, shock absorbant                                                    |
| WEATHERING     | Non-deteriorating, non-hygroscopic, colorfast                                        |
| MAINTENANCE    | Clean with vacuum or light dusting                                                   |
| WARRANTY       | Comes with industry-leading standard warranty                                        |
| ENVIRONMENTAL  | LEEDv4, VOC free, 100% recyclable, non-toxic, non-allergenic, anti-microbial         |
| INSTALLATION   | Plantscape Installation Systems are product specific                                 |
| ACOUSTICS      | Provides acoustic dampening                                                          |
| FLAMMABILITY   | ASTM E84: Class A                                                                    |
| SUSTAINABILITY | Made from 60% recycled content and is 100% recyclable                                |