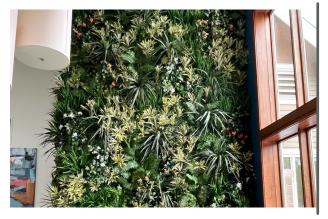

### INTRODUCTION

The Plantscape Macrame is a beautiful hanigng planter that can create visual interest at different levels within your space. The wooden cage appears as though it is floating through space with dangling vines adding dimension. Inspired by the macrame craft, this too has delicate lines and light textures.

## EXPERIENCE **CREATIVITY**

The woven rope creates the appearance of increased strength and when using wood to recreate that texture, the effect is emphasized. The hanging plant element brings life and movement to the composition and offers room for creativity and flexibility.