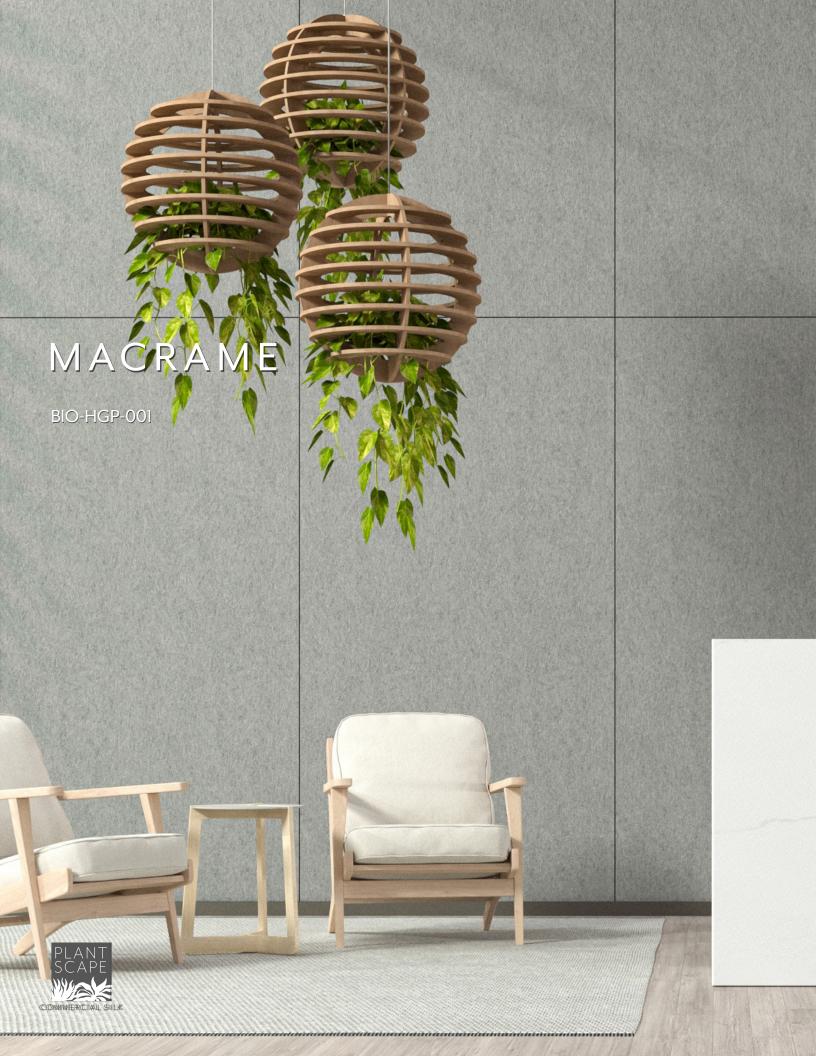

### INTRODUCTION

The Plantscape Macrame is a beautiful hanigng planter that can create visual interest at different levels within your space. The wooden cage appears as though it is floating through space with dangling vines adding dimension. Inspired by the macrame craft, this too has delicate lines and light textures.

## EXPERIENCE **CREATIVITY**

The woven rope creates the appearance of increased strength and when using wood to recreate that texture, the effect is emphasized. The hanging plant element brings life and movement to the composition and offers room for creativity and flexibility.